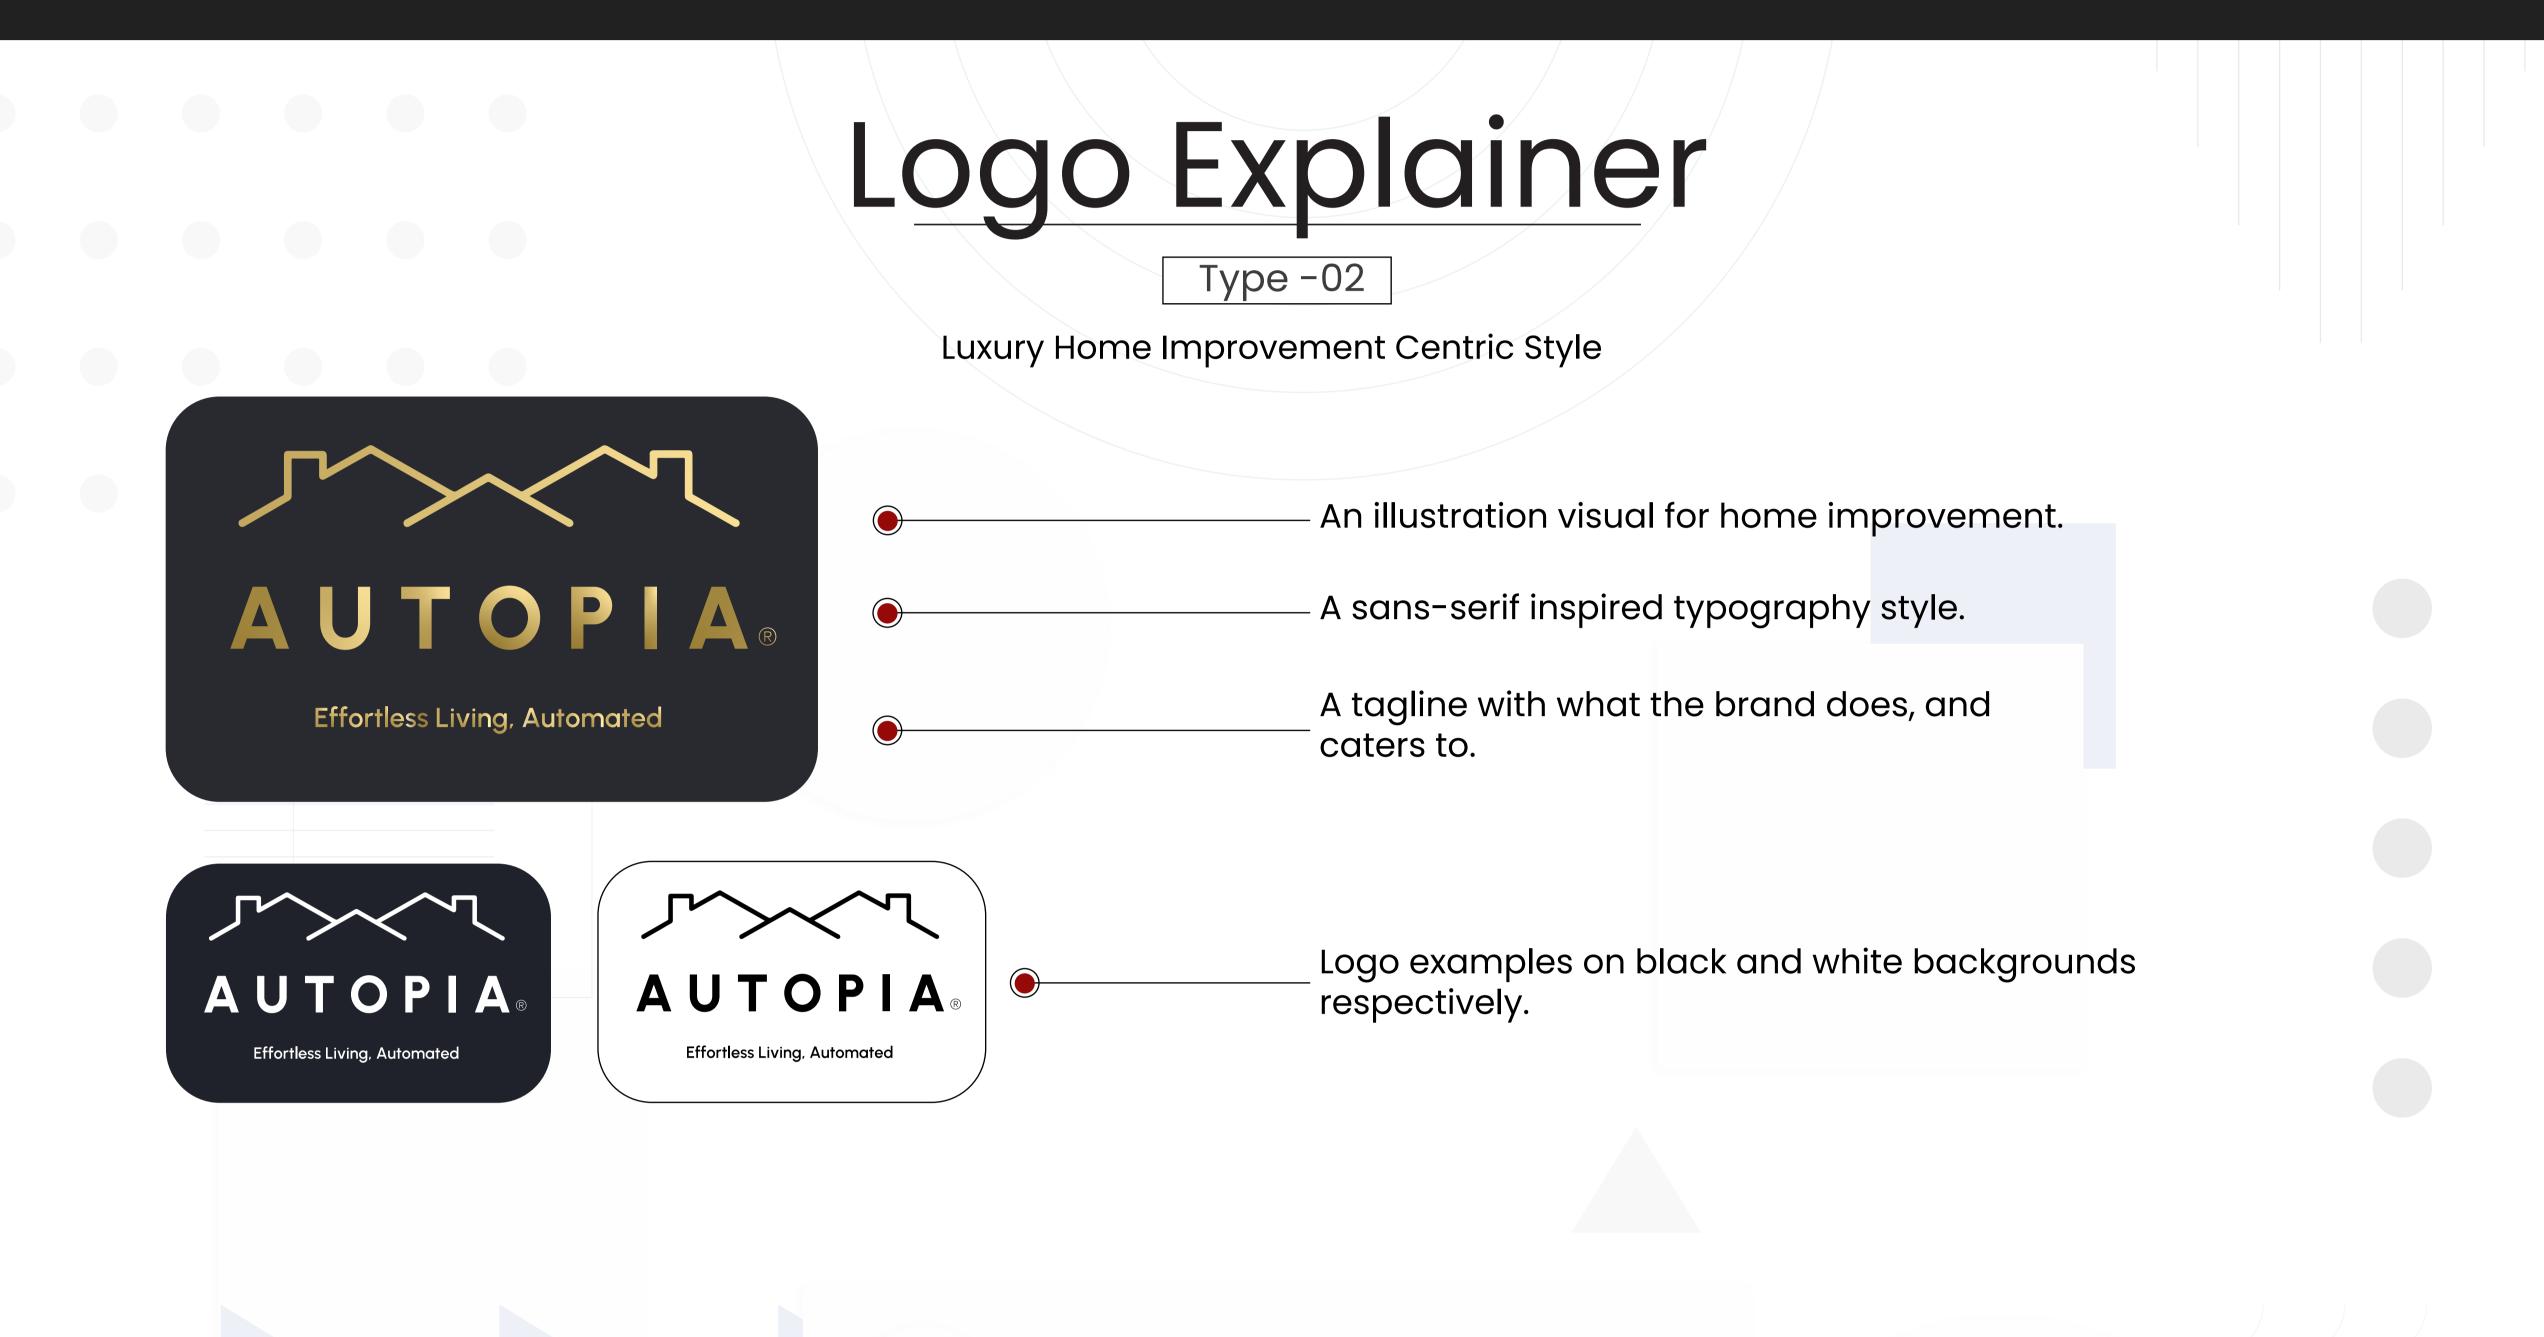

### Logo Explainer

Type -01

Accesible Home Improvement Centric Style

AUTOPIA Effortless Living, Automated An illustration visual for home improvement.

- A sans-serif inspired typography style.

A tagline with what the brand does, and caters to.

A different icon style with a rounded square rather than a circle.